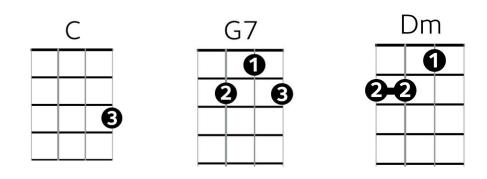

Chord Progression Practice

C/// G7/// C/// Dm/// G7/// repeat each bar x 2; x 1. Repeat pattern x 4

Intro: G7/// | C/// | 4 beats to the bar

[C] We all live in a [G7] yellow submarine, yellow submarine, [C] yellow submarine. We all live in a [G7] yellow submarine, yellow submarine, [C] yellow submarine.