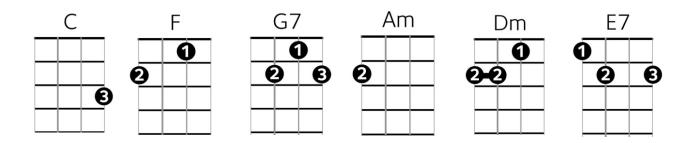

o re-[F]-quest is [G7] too ex-[C]-treme,

When you [A7] wish up-[Dm]-on a [F] star as [Dm] dream-[G7-ers [C] do.

[Dm] Fate [G7] is [C] kind, 234 [G7] she brings to [C] those who love,

[Am] the sweet ful-[D7]-filment of their secret [F] long-[G7]-ing.

[C] Like a [A7] bolt out [Dm] of the [F] blue,

[G7] fate steps [F] in and [G7] sees you [C] through;

[Am] when you wish up-[Dm]-pon a [F] star your [Dm] dreams [G7] come [C] true. 234

[Dm] Fate [G7] is [C] kind, [G7] she brings to [C] those who love,

[Am] the sweet ful-[D7]-filment of their secret [F] long-[G7]-ing.

[C] Like a [A7] bolt out [Dm] of the [F] blue,

[G7] fate steps [F] in and [G7] sees you [C] through; [ladies sing high C]

[Am] when you wish up-[Dm]-pon a [F] star your [Dm] dreams [G7] come

[C] true 12 [F] 34 [C] 12 3