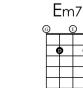

## Top of The World

The Carpenters 1972

Intro: F 2 C 4 | Dm 2 C 4 | F 2 C 4 | Dm 2 C 4 | 4 beats to bar

[C] Such a feeling's [G] coming [F] over [C] me, 234 | 12 There is [Em7] wonder in most [Dm] everything I [C] see, 234 [G7] 2 Not a [F] cloud in the [G] sky, got the [Em7] sun in my [A7] eyes And I [Dm] won't be sur-[F]-prised if it's a [G7] dream. 234 | 1234

[C] Everything I [G] want the [F] world to [C] be Is now [Em7] coming true, e-[Dm]-specially for [C] me, [G7] And the [F] reason is [G] clear, it's be-[Em7]-cause you are [A7] near, You're the [Dm] nearest thing to [F] Heaven that I've [G7] seen. 234 [ 1 stop

[C] Something in the [G] wind has [F] learned my [C] name And it's [Em7] telling me that [Dm] things are [G] not the [C] same, In the [F] leaves on the [G] trees and the [Em7] touch of the [A7] breeze There's a [Dm] pleasing sense of [F] happiness for [G7] me.

[C]There is only [G] one wish [F] on my [C] mind, When this [Em7] day is through I [Dm] hope that I will [C] find That to-[F]-morrow will [G] be just the [Em7] same for you and [A7] me, All I [Dm] need will be [F] mine if you are [G7] here. 234 | 1 stop