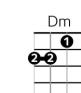

## Top of The World

The Carpenters 1972

Intro: F 2 C 4 | Dm 2 C 4 | F 2 C 4 | Dm 2 C 4 | 4 beats to bar

[C] Such a feeling's [G] coming [F] over [C] me, 234 | 12 There is [Em7] wonder in most [Dm] everything I [C] see, 234 [G7] 2 Not a [F] cloud in the [G] sky, got the [Em7] sun in my [A7] eyes And I [Dm] won't be sur-[F]-prised if it's a [G7] dream. 234 | 1234

[C] Everything I [G] want the [F] world to [C] be Is now [Em7] coming true, e-[Dm]-specially for [C] me, [G7] And the [F] reason is [G] clear, it's be-[Em7]-cause you are [A7] near, You're the [Dm] nearest thing to [F] Heaven that I've [G7] seen. 234 [ 1 stop

## **CHORUS**

NC I'm on the [C] top of the world looking [F] down on creation, And the [C] only explan-[Dm]-ation I can [C] find [C7] Is the [F] love that I've [G7] found ever [C] since you've been a-[F]-round, Your love's [C] put me at the [Dm] top [G] of the [C] world.

[C] Something in the [G] wind has [F] learned my [C] name And it's [Em7] telling me that [Dm] things are [G] not the [C] same, In the [F] leaves on the [G] trees and the [Em7] touch of the [A7] breeze There's a [Dm] pleasing sense of [F] happiness for [G7] me.

[C]There is only [G] one wish [F] on my [C] mind, When this [Em7] day is through I [Dm] hope that I will [C] find That to-[F]-morrow will [G] be just the [Em7] same for you and [A7] me, All I [Dm] need will be [F] mine if you are [G7] here. 234 | 1 stop

## **CHORUS**

NC I'm on the [C] top of the world looking [F] down on creation, And the [C] only explan-[Dm]-ation I can [C] find [C7] Is the [F] love that I've [G7] found ever [C] since you've been a-[F]-round, Your love's [C] put me at the [Dm] top [G] of the [C] world. 234 | 1 stop

NC I'm on the [C] top of the world looking [F] down on creation, And the [C] only explan-[Dm]-ation I can [C] find [C7] Is the [F] love that I've [G7] found ever [C] since you've been a-[F]-round, Your love's [C] put me at the [Dm] top [G] of the [C 2] world. F 2 C