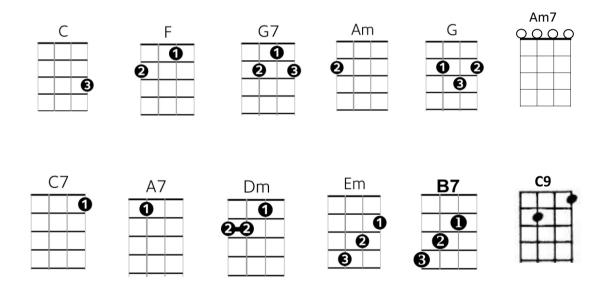

## Intro: Dm/G7/ C///

[C] Even when the [Em] darkest clouds are [Am] in the [C7] sky, You [F] mustn't sigh and you [C9] mustn't [A7] cry, [F] Spread a little [Am7] happiness as [Dm] you [G7] go [C] by, please [G7] try. 234

[C] What's the use of [Em] worrying and [Am] feeling [C] blue, When [F] days are long, keep on [C9] smiling [A7] through; [F] Spread a little [Am7] happiness till [Dm] dreams [G7] come [C] true. 234|12

Surely you'll be [F] wise to [C] make the [G] best of every [G7] blues day? Don't you rea-[C]-lise, you'll [G] find next [F] Monday [Am] or next [Dm] Tuesday, your [F] golden [G7] shoes day?

[C] Even when the [Em] darkest clouds are [Am] in the [C7] sky, You [F] mustn't sigh and you [C9] mustn't [A7] cry, [F] Spread a little [Am7] happiness as [Dm] you [G7] go [C] by. 234|1234|&

[C] I've got a creed, for every need, so easy that it must [C9] suc-[A7]-ceed,

[F] I'll set it down for you to [G7] read so [C] please, take [G7] heed.

[C] Keep out the gloom, let in the sun, that's my advice for [B7] every [Em] one,

[Am] It's only once we pass this way, so [G7] day by day [G] 234

[C] Even when the [Em] darkest clouds are [Am] in the [C7] sky, You [F] mustn't sigh and you [C9] mustn't [A7] cry, [F] Spread a little [Am7] happiness as [Dm] you [G7] go [C] by, please [G7] try. 234

Surely you'll be [F] wise to [C] make the [G] best of every [G7] blues day? Don't you rea-[C]-lise, you'll [G] find next [F] Monday [Am] or next [Dm] Tuesday, your [F] golden [G7] shoes day?

[C] Even when the [Em] darkest clouds are [Am] in the [C] sky, You [F] mustn't sigh and you [C9] mustn't [A7] cry, [F] Spread a little [Am7] happiness as [Dm] you [G7] go [C] by. 234G72C