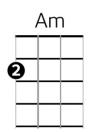

Chord Progression Practice

C///|Am///|F///|Dm///|G7///|

repeat each bar x 2; x 1. Repeat pattern x 4

Intro: C/// Dm/// C/ 4 beats to the bar

Close your [Dm] eyes and I'll [G7] kiss you,

To-[C]-morrow I'll [Am] miss you,