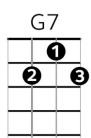

Chord Progression Practice

C///|Am///|F///|Dm///|G7///|

repeat each bar x 2; x 1. Repeat pattern x 4

Intro: C/// Dm/// C/ 4 beats to the bar

Close your [Dm] eyes and I'll [G7] kiss you,

To-[C]-morrow I'll [Am] miss you,