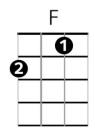

Chord Progression Practice

C///|Am///|F///|Dm///|G7///|

repeat each bar x 2; x 1. Repeat pattern x 4

Intro: C/// Dm/// C/ 4 beats to the bar

Close your [Dm] eyes and I'll [G7] kiss you,

To-[C]-morrow I'll [Am] miss you,