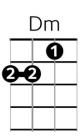

Chord Progression Practice

C///|Am///|F///|Dm///|G7///|

repeat each bar x 2; x 1. Repeat pattern x 4

Intro: C/// Dm/// C/ 4 beats to the bar

Close your [Dm] eyes and I'll [G7] kiss you,

To-[C]-morrow I'll [Am] miss you,