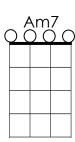

All my [Am] loving [Am7] I will send to [C] you,

All my [Am] loving [Am7] darling, I'll be [C] true, //

All my [Am] loving [Am7] I will send to [C] you,

All my [Am] loving (slowly) [Am7] darling,

I'll be [C] (1 slow strum) true.